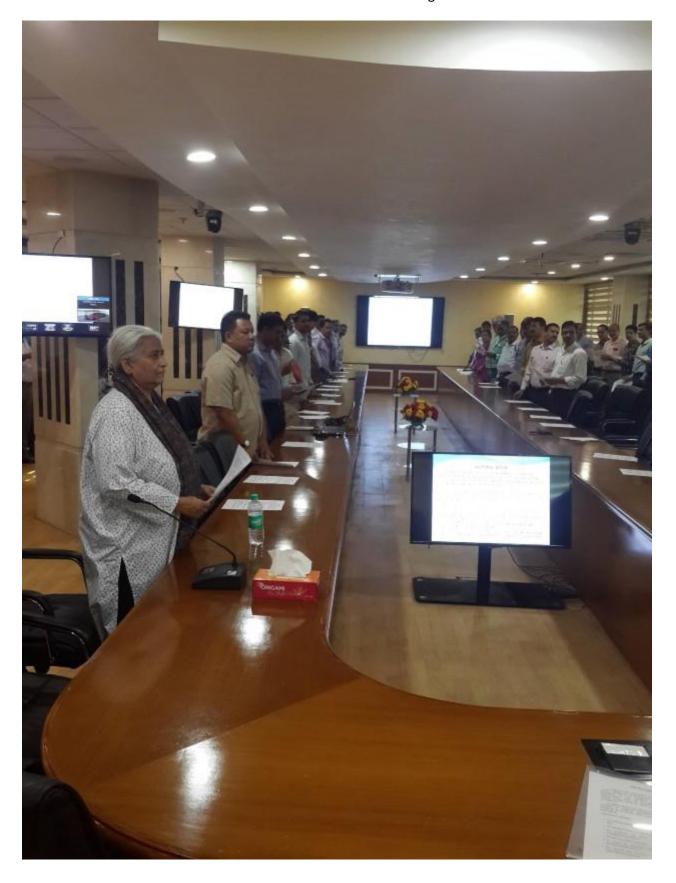

# Smt. Suman Bala, Jt. Controller General of Accounts & CVO, O/o CGA addressing on the occasion of observance of Workshop on Vigilance Matters on 30 July, 2018.

Smt. Suman Bala, Jt. General of Accounts & CVO, O/o CGA addressing on the occasion of Prize Distribution on 5<sup>th</sup> November 2018.

Shri Anthony Lianzuala, Controller General of Accounts addressing on the occasion of Prize Distribution on 5<sup>th</sup> November 2018.