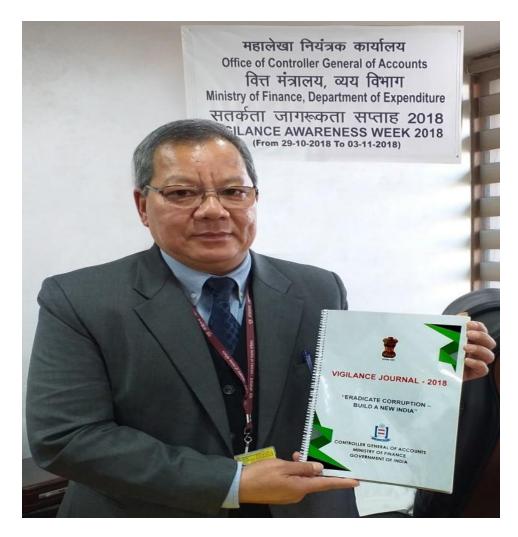

## 2nd Prize Winner in Debate Competition (Shri K.V. Hamza, Sr. Accounts Officer)

3rd Prize Winner in Debate Competition (Shri V. K. Hans, Sr. Accountant)

Shri Anthony Lianzuala, Controller General of Accounts releasing the Vigilance Journal on the occasion of Vigilance Awareness 2018.