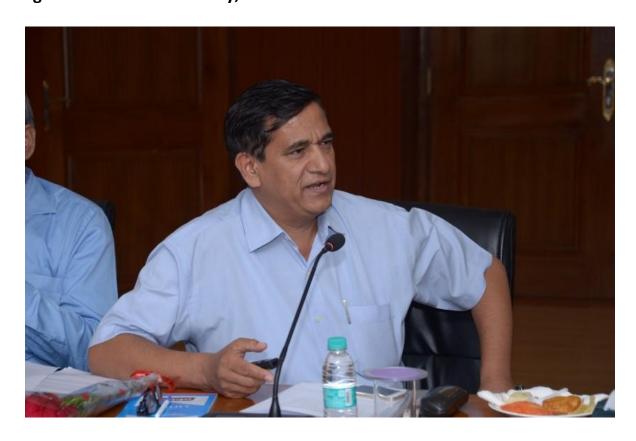

- a) "Handling of complaints and preliminary enquiry" delivered by Shri Rakesh Desai, Director, CVC
- b) "Disposal of Disciplinary Proceedings" speaker Shri Kabindra Joshi, Dy. Secy. CBIC.
- c) "Advice of UPSC on disciplinary proceedings" speaker, Shri K.V. Gopala Rao, Dy. Secy. UPSC.

Shri Rakesh Desai, Director, CVC, delivering a lecture on the topic "Handling of Complaints and Preliminary Enquiry" on the occasion of observance of Workshop on Vigilance Matters on 30 July, 2018.

Shri Kavindra Joshi Deputy Secretary, CBIC delivering a lecture on the topic "Disposal of Disciplinary Proceedings" on the occasion of observance of Workshop on Vigilance Matters on 30 July, 2018.