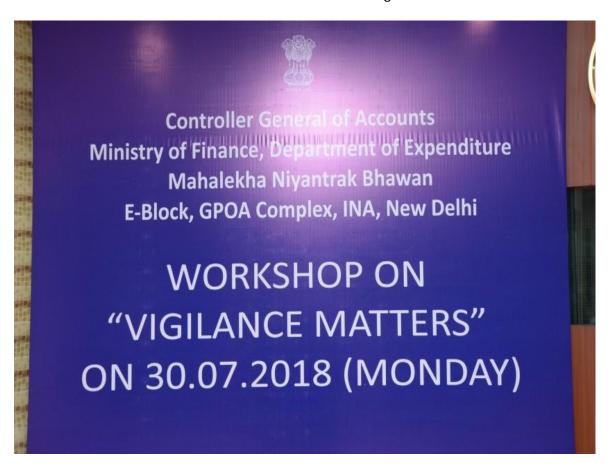

## WORKSHOP ORGANISED DURING THE YEAR

A workshop was organised on 30/07/2018. The purpose of the workshop was to streamline of Vigilance Section so as to avoid any procedural & technical issues responsible for delay and to have clarity in vigilance administration for quick disposal.

The workshop was inaugurated and addressed by Shri A.N.Jha, Secretary (Expenditure), M/o Finance, Department of Expenditure.

Shri P.K. Das, Addl. Secretary & CVO, Department of Expenditure mentioned that such workshops would be successful, if the officers present are also to carry back ideas or good practices and try to implement them in their work places.