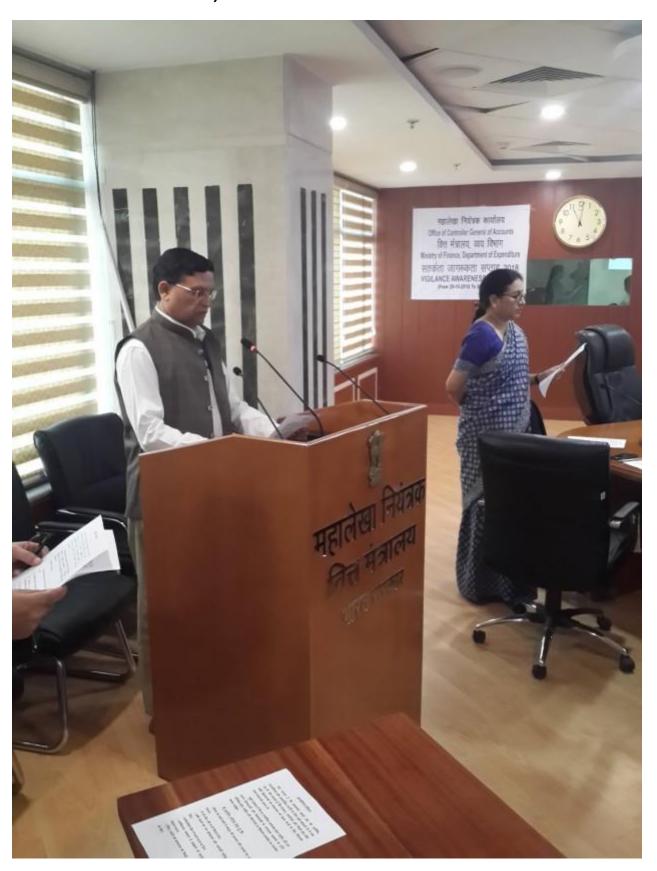

The Vigilance Awareness Week commenced with the administration of the Integrity Pledge by Shri S.K. Mathur, Addl. Controller General of Accounts to all officers and staff of this office on 29<sup>th</sup> October, 2018. Apart from the display of banners at prominent places in our offices located at Mahalekha Niyantrak Bhawan and Shivaji Stadium, Vigilance Awareness Week was observed by organizing a few in house programmes/activities. Prominent among these were an essay writing competition on the topic "Eradicate Corruption-Build a New India" and lectures on the topics "Minimal Discretion, Reduced Public Interface" and "E-governance, and systemic changes in procedures" delivered by Shri Kabindra Joshi, Dy. Secretary, CBIC and Shri S.M. Srivastava, Under Secretary, (retired from M/o Home Affairs) respectively on 31st October, 2018 followed by an interactive session. A debate competition on the topic "Technology based procurement and automation" was also organized on 1<sup>st</sup> November, 2018. A lecture delivered by Shri G.R. Khetrapal, Inquiry Officer on the topic "Ethical perspective on vigilance matters" on 2<sup>nd</sup> November, 2018. Winners of essay writing both in English/Hindi competition separately and debate competition were given prizes by the Controller General of Accounts on 5<sup>th</sup> November, 2018. The Controller General of Accounts has also released a Vigilance Journal' 2018 on this occasion. All these programs drew an enthusiastic response.

Shri S.K. Mathur, Addl. Controller General of Accounts administering the integrity pledge to all officers and staff on the occasion of observance of Vigilance Awareness Week-2018 on 29<sup>th</sup> October, 2018.