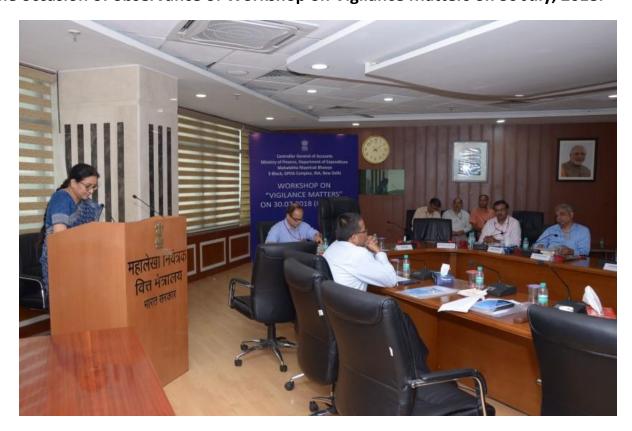

## WORKSHOP ORGANISED DURING THE YEAR

A workshop was organised on 30/07/2018. The purpose of the workshop was to streamline of Vigilance Section so as to avoid any procedural & technical issues responsible for delay and to have clarity in vigilance administration for quick disposal.

The workshop also arrived at quick & prompt disposal of disciplinary proceedings. All the disciplinary authorities (Pr.CCAs/CCAs/CAs) were invited to attend this workshop. Also Inquiry Officer & Presenting Officers, who are currently engaged in disciplinary proceedings against Group 'B' & 'C' officers were also invited to attend the workshop. The lectures were delivered on the following topics and followed by interactive session.