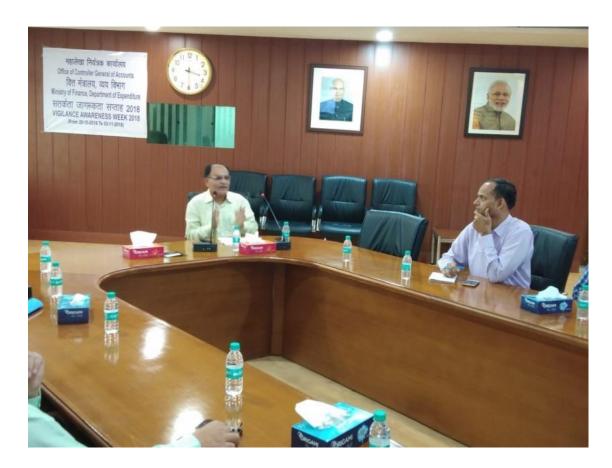

The Vigilance Awareness Week commenced with the administration of the Integrity Pledge by Shri S.K. Mathur, Addl. Controller General of Accounts to all officers and staff of this office on 29<sup>th</sup> October, 2018. Apart from the display of banners at prominent places in our offices located at Mahalekha Niyantrak Bhawan and Shivaji Stadium, Vigilance Awareness Week was observed by organizing a few in house programmes/activities. Prominent among these were an essay writing competition on the topic "Eradicate Corruption-Build a New India" and lectures on the topics "Minimal Discretion, Reduced Public Interface" and "E-governance, and systemic changes in procedures" delivered by Shri Kabindra Joshi, Dy. Secretary, CBIC and Shri S.M. Srivastava, Under Secretary, (retired from M/o Home Affairs) respectively on 31st October, 2018 followed by an interactive session. A debate competition on the topic "Technology based procurement and automation" was also organized on 1<sup>st</sup> November, 2018. A lecture delivered by Shri G.R. Khetrapal, Inquiry Officer on the topic "Ethical perspective on vigilance matters" on 2<sup>nd</sup> November, 2018. Winners of essay writing both in English/Hindi competition separately and debate competition were given prizes by the Controller General of Accounts on 5<sup>th</sup> November, 2018. The Controller General of Accounts has also released a Vigilance Journal' 2018 on this occasion. All these programs drew an enthusiastic response.

Shri S.K. Mathur, Addl. Controller General of Accounts administering the integrity pledge to all officers and staff on the occasion of observance of Vigilance Awareness Week-2018 on 29<sup>th</sup> October, 2018.