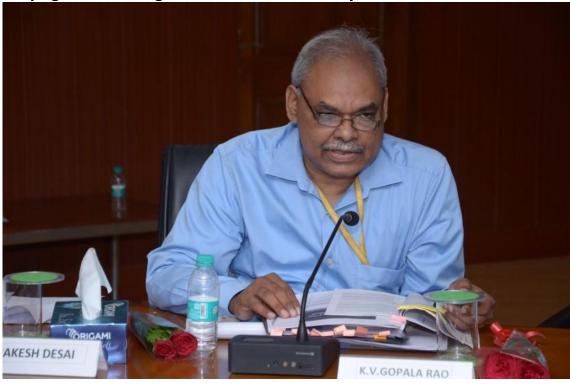

- a) "Handling of complaints and preliminary enquiry" delivered by Shri Rakesh Desai, Director, CVC
- b) "Disposal of Disciplinary Proceedings" speaker Shri Kabindra Joshi, Dy. Secy. CBIC.
- c) "Advice of UPSC on disciplinary proceedings" speaker, Shri K.V. Gopala Rao, Dy. Secy. UPSC.

Shri K.V. Gopala Rao, Deputy Secretary, UPSC delivering a lecture on the topic "Advice of UPSC on disciplinary proceedings" on the occasion of observance of Workshop rganised on Vigilance Matters on 30 July, 2018.