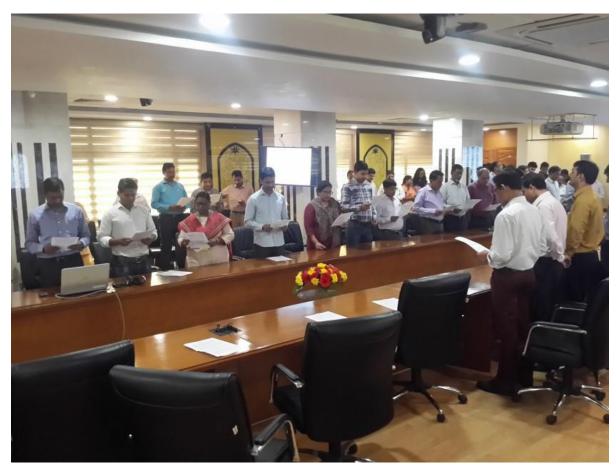

The Vigilance Awareness Week commenced with the administration of the Integrity Pledge by Shri S.K. Mathur, Addl. Controller General of Accounts to all officers and staff of this office on 29<sup>th</sup> October, 2018. Apart from the display of banners at prominent places in our offices located at Mahalekha Niyantrak Bhawan and Shivaji Stadium, Vigilance Awareness Week was observed by organizing a few in house programmes/activities. Prominent among these were an essay writing competition on the topic "Eradicate Corruption-Build a New India" and lectures on the topics "Minimal Discretion, Reduced Public Interface" and "E-governance, and systemic changes in procedures" delivered by Shri Kabindra Joshi, Dy. Secretary, CBIC and Shri S.M. Srivastava, Under Secretary, (retired from M/o Home Affairs) respectively on 31st October, 2018 followed by an interactive session. A debate competition on the topic "Technology based procurement and automation" was also organized on 1<sup>st</sup> November, 2018. A lecture delivered by Shri G.R. Khetrapal, Inquiry Officer on the topic "Ethical perspective on vigilance matters" on 2<sup>nd</sup> November, 2018. Winners of essay writing both in English/Hindi competition separately and debate competition were given prizes by the Controller General of Accounts on 5<sup>th</sup> November, 2018. The Controller General of Accounts has also released a Vigilance Journal' 2018 on this occasion. All these programs drew an enthusiastic response.

Shri S.K. Mathur, Addl. Controller General of Accounts administering the integrity pledge to all officers and staff on the occasion of observance of Vigilance Awareness Week-2018 on 29<sup>th</sup> October, 2018.