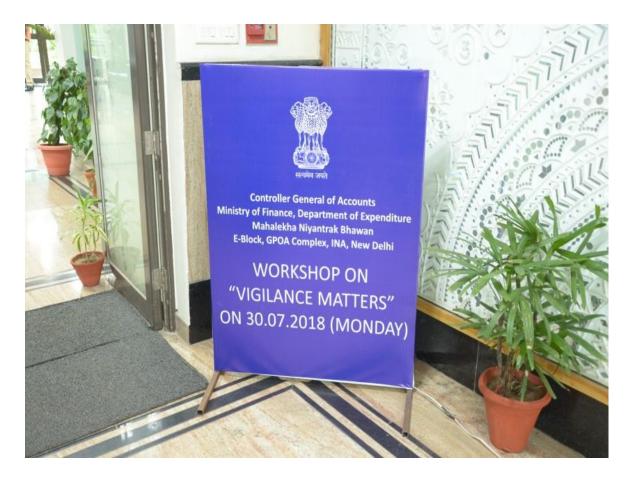

## WORKSHOP ORGANISED DURING THE YEAR

A workshop was organised on 30/07/2018. The purpose of the workshop was to streamline of Vigilance Section so as to avoid any procedural & technical issues responsible for delay and to have clarity in vigilance administration for quick disposal.

The workshop was inaugurated and addressed by Shri A.N.Jha, Secretary (Expenditure), M/o Finance, Department of Expenditure.

Shri P.K. Das, Addl. Secretary & CVO, Department of Expenditure mentioned that such workshops would be successful, if the officers present are also to carry back ideas or good practices and try to implement them in their work places.