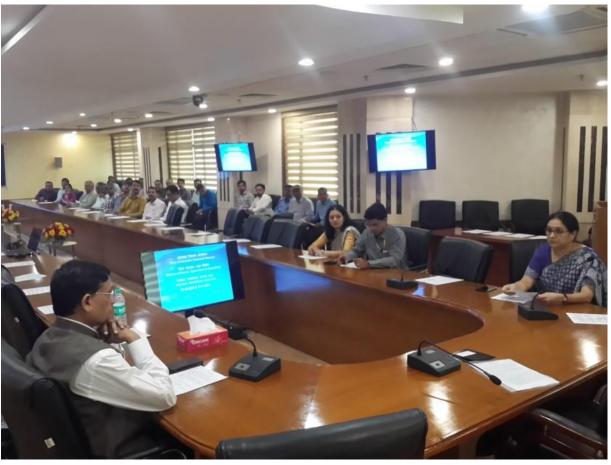

Essay Competition on the topic "Eradicate Corruption – Build a New India" was held on 31st October, 2018.

Presentation being delivered by Shri Kabindra Joshi, Dy. Secretary, CBIC on 31<sup>st</sup> October 2018 on the topic "Minimal discretion, reduced public interface".

Presentation being delivered by Shri S.M. Srivastava, Under Secretary (retired from M/o Home Affairs) on 31<sup>st</sup> October, 2018 on the topic "E-governance and systemic changes in procedures".