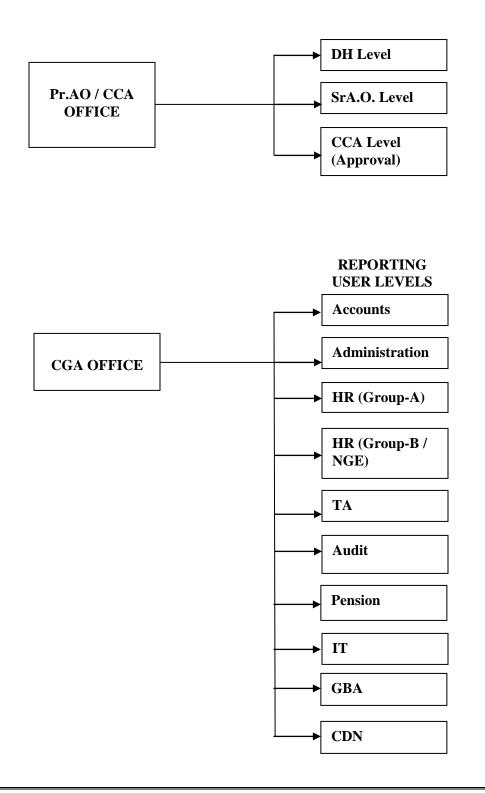

# 2.2 User Access Levels

Specific templates have been made available in the User Management module of e-Lekha for creating users of different levels

# 7.2 Report Procedures

The Pr.AO shall be able to view all the reports pertaining to their Controller code only.

The <sub>CGA office users shall be able to view reports of</sub> all Pr.AOs but only of their section. For example. Jt.CGA Admin can view all Admin related reports of all Pr.AOs