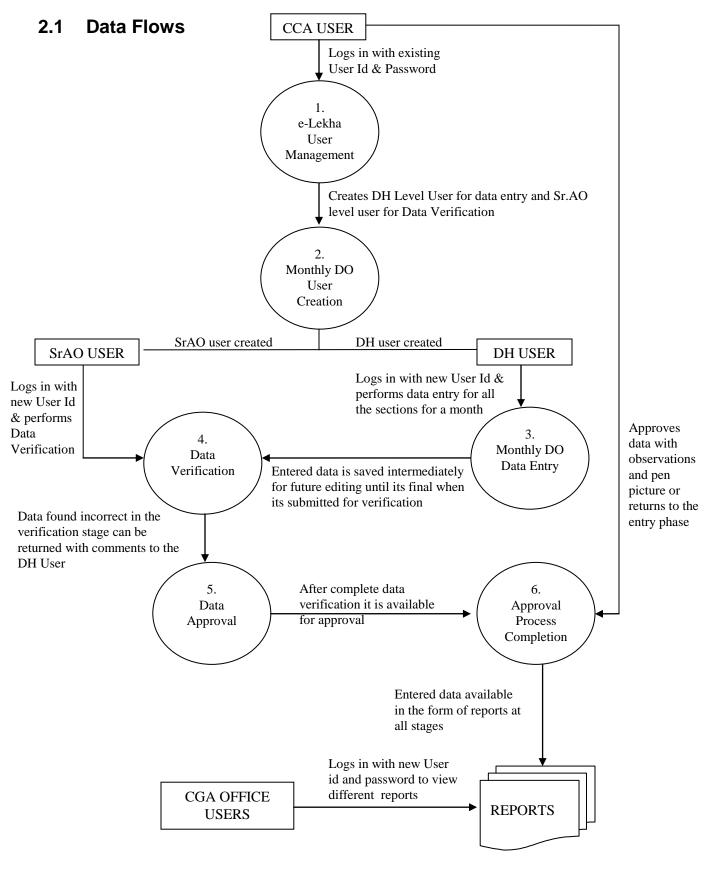

## 2.0 SYSTEM SUMMARY

# 2.2 User Access Levels

Specific templates have been made available in the User Management module of e-Lekha for creating users of different levels

#### 4.1 Data Entry

The DH user will be entering data gathered from all the PAO's under the concerned Pr.AO. The data entry screen has separate tabs for separate sections. Some of the sections are pre-populated and need not require any data entry. For each tab the data entered can be saved intermediately whereby it can be updated. Once a tab is submitted, it cannot be updated as it moves to the verification stage and is now available to the verifying authority. If the data is returned from the verifying or approval stage, it shall be again available for editing at this level.

#### 4.2 Data Verification

The Sr.AO user will get a detailed view of each data element entered by the DH user. They have to check each entry and check the concerned checkbox to mark it as verified. In case of any doubt, they can leave the relevant box unchecked. However, they have to give a mandatory comment against those elements which are left unverified and returned to the entry level for correction

#### 4.3 Data Approval

The Approving User (CCA) can approve data only when all the elements of the entered data has been verified at the previous stage. Partially verified data cannot be approved. At this stage, the approver can approve or return the data. In the latter case, it shall revert to the data entry stage. The CCA User shall record their observation under three categories namely-Key Observations, Action Plan and Special Initiatives. These comments shall be given for each section separately. It is mandatory to record these in case data is being approved